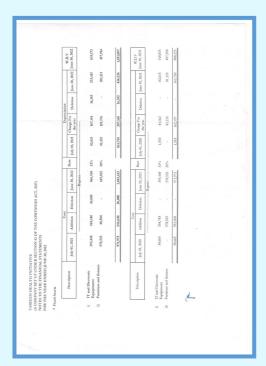

| TASKEEN HEALTH INITIATIVE<br>(A COMPANY SET UP UNDER SECTION 42 OF<br>STATEMENT OF FINANCIAL POSITION<br>AS AT JUNE 30, 2022 | THE COMPAN        | TES ACT 2017)          |           |
|------------------------------------------------------------------------------------------------------------------------------|-------------------|------------------------|-----------|
| STATEMENT OF FINANCIAL POSITION                                                                                              |                   |                        |           |
| AS AT JUNE 30, 2022                                                                                                          |                   |                        |           |
|                                                                                                                              |                   |                        |           |
|                                                                                                                              |                   | 2022                   | 2021      |
|                                                                                                                              | Note              | (Rupees)               | (Rupres)  |
| NON-CURRENT ASSETS                                                                                                           |                   |                        | Conferred |
|                                                                                                                              |                   |                        |           |
| Fixed asset<br>Long term prepayment                                                                                          | 7 8               | 1,051,087              | 808,223   |
| Total Non-Current Assets                                                                                                     | 8                 | 3,864                  | 27,045    |
| CURRENT ASSETS                                                                                                               |                   | 1,054,951              | 835,268 - |
|                                                                                                                              |                   |                        |           |
| Advances, deposits and perpayments<br>Cash and bank balances                                                                 | 9                 | 351,258                | 209,171   |
| Total Current Assets                                                                                                         | 10                | 4,231,785              | 8,312,286 |
| Total Assets                                                                                                                 |                   | 4,583,043<br>5,637,994 | 8,521,457 |
|                                                                                                                              |                   | 0,937,994              | 9,356,725 |
|                                                                                                                              |                   |                        |           |
| FUND AND LIABILITIES                                                                                                         |                   |                        |           |
| FUNDS                                                                                                                        |                   |                        |           |
| Unrestricted fund                                                                                                            | 11                | 2,889,808              | 7,551,156 |
| Total Funds                                                                                                                  |                   | 2,889,808              | 7,551,156 |
| CURRENT LIABILITIES                                                                                                          | 5                 |                        | 1,000,000 |
| Creditors, accrued & other liabilities                                                                                       | 12                | 2,748,186              | 1.805,569 |
| Total Current Liabilities                                                                                                    |                   | 2,748,186              | 1,805,569 |
| Total Funds and Liabilities                                                                                                  |                   | 5,637,994              | 9,356,725 |
|                                                                                                                              |                   |                        | 7,500,125 |
| Contingencies & commitments                                                                                                  | 13                |                        |           |
|                                                                                                                              |                   |                        |           |
|                                                                                                                              |                   |                        |           |
|                                                                                                                              |                   |                        |           |
| The annexed notes from 1-25 form an integral part of these                                                                   | financial stateme | nts.                   |           |
| the 1 h                                                                                                                      |                   |                        | Α         |
| ( ) (                                                                                                                        |                   |                        | )         |
| a fur                                                                                                                        |                   | Show                   | ym        |
| CHIEF EXECUTIVE                                                                                                              |                   | DIRECTO                | R         |
|                                                                                                                              |                   |                        |           |
|                                                                                                                              |                   |                        |           |
|                                                                                                                              |                   |                        |           |
|                                                                                                                              |                   |                        |           |
|                                                                                                                              |                   |                        |           |
|                                                                                                                              |                   |                        |           |
|                                                                                                                              |                   |                        |           |
|                                                                                                                              |                   |                        |           |
|                                                                                                                              |                   |                        |           |
|                                                                                                                              |                   |                        |           |
|                                                                                                                              |                   |                        |           |
|                                                                                                                              |                   |                        |           |
|                                                                                                                              |                   |                        |           |
|                                                                                                                              |                   |                        |           |