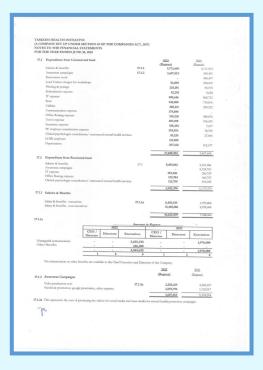

| TASKEEN HEALTH INITIATIVE<br>(A COMPANY SET UP UNDER SECTION 42 OF<br>STATEMENT OF FINANCIAL POSITION<br>AS AT JUNE 30, 2022 | THE COMPAN        | TES ACT 2017)          |           |
|------------------------------------------------------------------------------------------------------------------------------|-------------------|------------------------|-----------|
| STATEMENT OF FINANCIAL POSITION                                                                                              |                   |                        |           |
| AS AT JUNE 30, 2022                                                                                                          |                   |                        |           |
|                                                                                                                              |                   |                        |           |
|                                                                                                                              |                   | 2022                   | 2021      |
|                                                                                                                              | Note              | (Rupees)               | (Rupres)  |
| NON-CURRENT ASSETS                                                                                                           |                   |                        | Conferred |
|                                                                                                                              |                   |                        |           |
| Fixed asset<br>Long term prepayment                                                                                          | 7 8               | 1,051,087              | 808,223   |
| Total Non-Current Assets                                                                                                     | 8                 | 3,864                  | 27,045    |
| CURRENT ASSETS                                                                                                               |                   | 1,054,951              | 835,268 - |
|                                                                                                                              |                   |                        |           |
| Advances, deposits and perpayments<br>Cash and bank balances                                                                 | 9                 | 351,258                | 209,171   |
| Total Current Assets                                                                                                         | 10                | 4,231,785              | 8,312,286 |
| Total Assets                                                                                                                 |                   | 4,583,043<br>5,637,994 | 8,521,457 |
|                                                                                                                              |                   | 0,937,994              | 9,356,725 |
|                                                                                                                              |                   |                        |           |
| FUND AND LIABILITIES                                                                                                         |                   |                        |           |
| FUNDS                                                                                                                        |                   |                        |           |
| Unrestricted fund                                                                                                            | 11                | 2,889,808              | 7,551,156 |
| Total Funds                                                                                                                  |                   | 2,889,808              | 7,551,156 |
| CURRENT LIABILITIES                                                                                                          | 5                 |                        | 1,000,000 |
| Creditors, accrued & other liabilities                                                                                       | 12                | 2,748,186              | 1.805,569 |
| Total Current Liabilities                                                                                                    |                   | 2,748,186              | 1,805,569 |
| Total Funds and Liabilities                                                                                                  |                   | 5,637,994              | 9,356,725 |
|                                                                                                                              |                   |                        | 7,500,125 |
| Contingencies & commitments                                                                                                  | 13                |                        |           |
|                                                                                                                              |                   |                        |           |
|                                                                                                                              |                   |                        |           |
|                                                                                                                              |                   |                        |           |
| The annexed notes from 1-25 form an integral part of these                                                                   | financial stateme | nts.                   |           |
| the 1 h                                                                                                                      |                   |                        | Α         |
| ( ) (                                                                                                                        |                   |                        | )         |
| a fur                                                                                                                        |                   | Show                   | ym        |
| CHIEF EXECUTIVE                                                                                                              |                   | DIRECTO                | R         |
|                                                                                                                              |                   |                        |           |
|                                                                                                                              |                   |                        |           |
|                                                                                                                              |                   |                        |           |
|                                                                                                                              |                   |                        |           |
|                                                                                                                              |                   |                        |           |
|                                                                                                                              |                   |                        |           |
|                                                                                                                              |                   |                        |           |
|                                                                                                                              |                   |                        |           |
|                                                                                                                              |                   |                        |           |
|                                                                                                                              |                   |                        |           |
|                                                                                                                              |                   |                        |           |
|                                                                                                                              |                   |                        |           |
|                                                                                                                              |                   |                        |           |
|                                                                                                                              |                   |                        |           |