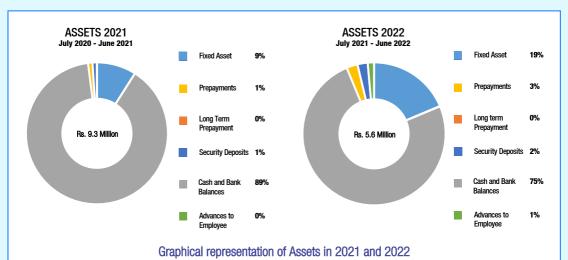

#### Donors

- Overall assets decreased from FY 2021 to FY 2022 due to utilization of funds for awareness campaigns and wellness programs
  - · Fixed assets increased due to procurement of electronic equipment for Wellness Counsellors & Video Production