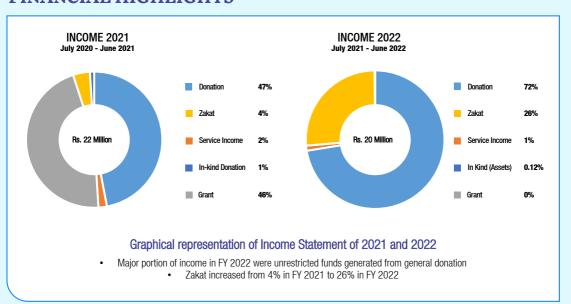

yal Gohar

# **GOVERNANCE**

Legal Status

Profile: A Non-Profit Organization

Registered under Section 42 of the

Companies Act, 2017

Incorporation #: 0140099

**Bank Information** 

Bank: Bank Al Habib

Zakat Donation Account #:

1005 0081 0430 6501

General Donations Account #:

1103 0981 0076 6301









**CLICK NOW** 

# **GOVERNANCE**

## Shariah Compliance Certification



# Pakistan Centre for Philanthropy Certification



# **OUR PARTNERS AND SPONSORS**

#### Media/Promotion Partners



#### Mental Health Partners



#### Donors











- Overall assets decreased from FY 2021 to FY 2022 due to utilization of funds for awareness campaigns and wellness programs
  - · Fixed assets increased due to procurement of electronic equipment for Wellness Counsellors & Video Production







# **Zakat Utilization Summary**

July 2021 - June 2022

| Lanat Liidibid doot Ao i di dilahan dombilahdo | Zakat Eligible Cost As Per Shariah Complia | nces <b>PKR 10.551.464</b> |
|------------------------------------------------|--------------------------------------------|----------------------------|
|------------------------------------------------|--------------------------------------------|----------------------------|

| Zakat Funds Available | PKR 5,508,486 |
|-----------------------|---------------|
|                       |               |

Deficit Covered Through General Donation PKR 5,042,978





#### INDEPENDENT AUDITOR'S REPORT

#### TO THE MEMBERS OF TASKEEN HEALTH INITATIVE

#### Report on the Audit of the Financial Statements

#### Opinio

We have suffered the ame