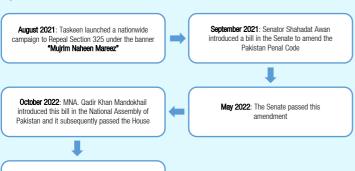

# SUICIDE DECRIMINALIZATION IN PAKISTAN

Taskeen Health Initiative is proud to announce that Pakistan has officially decriminalized suicide and is honoured to have played a leading role in this historic achievement. We are hoping that this bill will create avenues for compassionate treatment of suicide survivors and reduce the stigma against them.

We would like to thank all of our partners, supporters and stakeholders for helping us in achieving this landmark achievement and we would especially like to thank The President of Pakistan, Senator Shahadat Awan, MNA Qadir Khan Mandokhail, United for Global Mental Health, National Commission for Human Rights Pakistan and all members of the Pakistan Mental Health Coalition.

December 2022: The President of Pakistan

Dr. Arif Alvi, signed it into law, successfully decriminalizing suicide in Pakistan

Taskeen team with **Senator Shahadat Awan** outside the Senate

Taskeen team with President **Arif Alvi** in Aiwan-e-Sadr