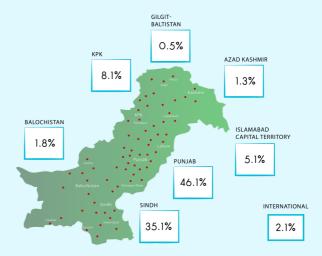

# **NATIONAL FOOTPRINT (N=3000)**

A map highlighting the locations of the beneficiaries of our mental health support activities.